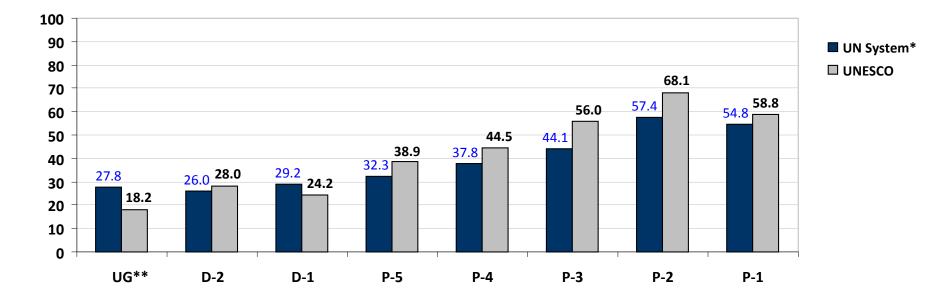

## Percentage of women in the professional and higher categories with appointments of one year or more in the United Nations system and UNESCO as of 31 December 2009

\*30 of 31 entities submitted data

\*\* UG stands for "Ungraded" and combines the ranks of Secretary-General, Under-Secretary-General, Assistant Secretary-General, Director-General, Deputy Director-General and Assistant Director-General

| As of 31 December 2009, women in the UN system constituted:<br>• <b>39.9%</b> (11,514 out of 28,849) of all staff in the professional and higher | <ul> <li>As of 31 December 2009, women in UNESCO constituted:</li> <li>49.5% (459 out of 927) of all staff in the professional and higher categories</li> </ul> |  |  |  |  |
|--------------------------------------------------------------------------------------------------------------------------------------------------|-----------------------------------------------------------------------------------------------------------------------------------------------------------------|--|--|--|--|
| categories with appointments of one year or more;                                                                                                | with appointments of one year or more;                                                                                                                          |  |  |  |  |
| • <b>28.4%</b> (762 out of 2,685) of all staff at the <b>D-1 level and above</b> ;                                                               | • 24.5% (25 out of 102) of all staff at the D-1 level and above;                                                                                                |  |  |  |  |
| • <b>41.1%</b> (10,752 out of 26,164) of all staff at the <b>P level</b> ;                                                                       | • <b>52.6%</b> (434 out of 825) of all staff at the <b>P level</b> ;                                                                                            |  |  |  |  |
| Gender balance has only been achieved at the P-1 (54.8%) and P-2 (57.4%) levels.                                                                 | Gender balance has only been achieved or exceeded at the P-1 (58.8%), P-2 (68.1%), and P-3                                                                      |  |  |  |  |
| Largest increase: UG (3.5% from 24.3% in Dec 2007 to 27.8% in Dec 2009)                                                                          | (56.0%) levels.                                                                                                                                                 |  |  |  |  |
| Smallest increase: P-3 (0.6% from 43.5% in Dec 2007 to 44.1% in Dec 2009)                                                                        | Largest increase: P-2 (8.8% from 59.3% in Dec 2007 to 68.1% in Dec 2009); and                                                                                   |  |  |  |  |
|                                                                                                                                                  | UG (9.9% from 8.3% in Dec 2007 to 18.2% in Dec 2009)                                                                                                            |  |  |  |  |
|                                                                                                                                                  | Largest decrease: P-1 (-18.1% from 76.9% in Dec 2007 to 58.8% in Dec 2009)                                                                                      |  |  |  |  |